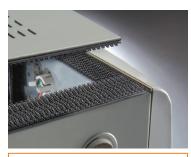

## Unique mushroom-shaped heads snap shut and stay locked.

- Helps reduce vibration
- Temperature, moisture and UV resistant
- Durable up to 1,000 openings and closings before losing 50% of original tensile strength
- Pressure-sensitive adhesive easily forms a powerful bond
- Interlocking mushroom-shaped heads have 5X the tensile strength of hook-and-loop products
- Application and maintenance ease
- Low profile option available approximately half the thickness of standard fastener

Attach access panels to industrial, electronic and electrical equipment