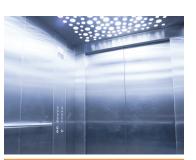

Holding power to replace screws, bolts and rivets.

Secure plastic signs to window glass

Anchor vehicle accessories to dashboard

Attach elevator control panel to interior wall

Fasten ceiling panels to interior for future access